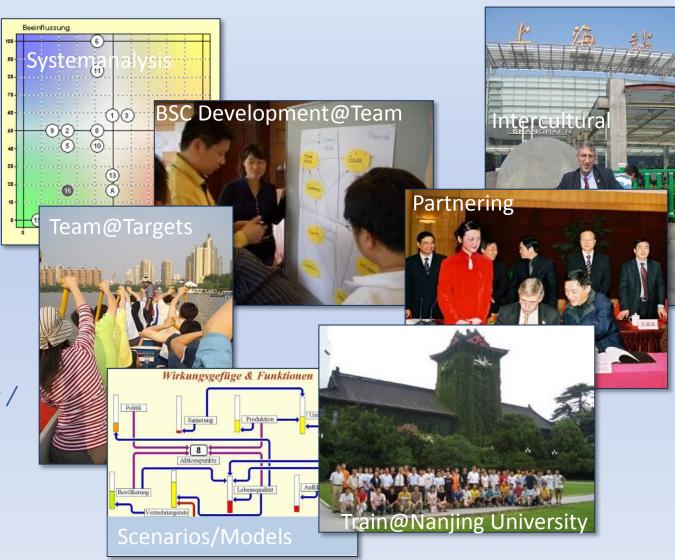

# Sie TMCi Management Consulting/Training

Systemic Strategy Development

Balanced Score Card Development

China Consulting/ **Europe Consulting** 

Intercultural Team and Management-Coaching / Training / Mentoring

**Economics-**Simulation

Implementation of a SYSTEMIC Management approach. Considering of TOP-DOWN Requirements in a BOTTOM-UP approach involving all relevant Stakeholder/Employees/Project Team Members.

Introduction and implementation of a "Balanced Score "Card based on Kaplan/Norton as Team Workshop, Introduction of Management Cockpits.

Management Consulting for business setup in China. Partner selection, location selection, Negotiations, recruiting, HR consulting.

Enabling and support of teams in intercultural projects with s strong focus on Asia and China. Conflict prevention and enabling of employees, problem root cause analysis.

Development and application of von simulation models for business units as base for scenarios analysis and decision making support.