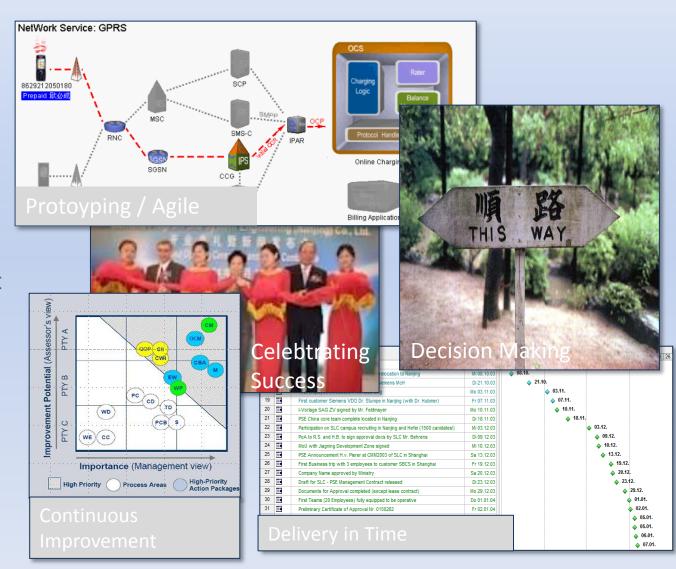

# Sie TMCi Management Consulting/Training

Systemic Strategy Development

Balanced Score Card Development

China Consulting/ **Europe Consulting** 

Intercultural Team and Management-Coaching / Training / Mentoring

**Economics-**Simulation

Implementation of a SYSTEMIC Management approach. Considering of TOP-DOWN Requirements in a BOTTOM-UP approach involving all relevant Stakeholder/Employees/Project Team Members.

Introduction and implementation of a "Balanced Score "Card based on Kaplan/Norton as Team Workshop, Introduction of Management Cockpits.

Management Consulting for business setup in China. Partner selection, location selection, Negotiations, recruiting, HR consulting.

Enabling and support of teams in intercultural projects with s strong focus on Asia and China. Conflict prevention and enabling of employees, problem root cause analysis.

Development and application of von simulation models for business units as base for scenarios analysis and decision making support.